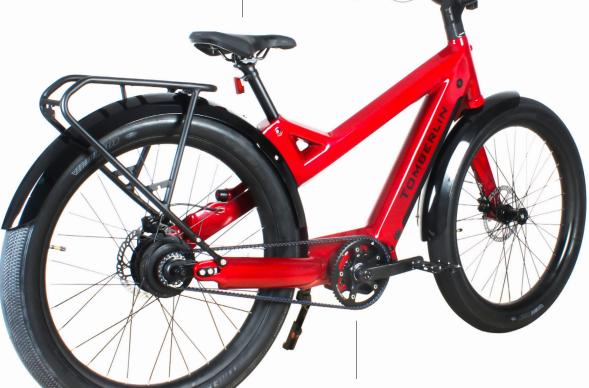

## Biohybrid Design Asymmetric frame provides all

day comfort and step down safety

## Packed with Technology

Digital display to monitor your range and speed

**GO FARTHER** Explore more of your world

rideevoke.com