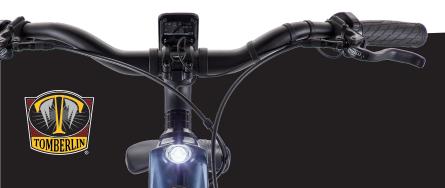

uрто 85 miles\*

5' to 6'4"

4x YOU E-ASSIST

RANGE



STEPLESS SHIFTING

Switching gears is a thing of the

past. Cycle at your exact desired cadence

## Biohybrid Design Asymmetric frame provides all

day comfort and step down safety

## Packed with Technology

Digital display to monitor your range and speed



## STOP ON A DIME

Hydraulic brakes provide superior and precise stopping power - only a light pull produces a strong braking response



## CARBON BELT DRIVE

Kiss greasy, high-maintenance bike chains goodbye and say hello to a clean, smooth ride



Advanced Drive Train Quiet, safe, stepless shifting provides years of worry-free riding

\* Pedal assisted. Range will vary depending on temperature, grade, payload and driving style.





**GO FARTHER** Explore more of your world

rideevoke.com