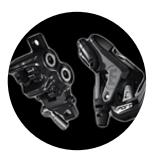

UP TO 45 miles\*

5' to 6'2" RIDER FIT 4x YOU E-ASSIST

STEPLESS SHIFTING Switching gears is a thing of the past. Cycle at your exact desired cadence

STOP ON A DIME Hydraulic brakes provide superior and precise stopping power - only a light pull produces a strong braking response