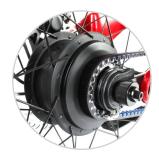

CARBON BELT DRIVE Kiss greasy, high-maintenance bike chains goodbye and say hello to a clean, smooth ride

Packed with Technology

Digital display to monitor your range and speed

Dutch step-through design provides easy mounting and dismounting and a comfortable, casual upright riding position.