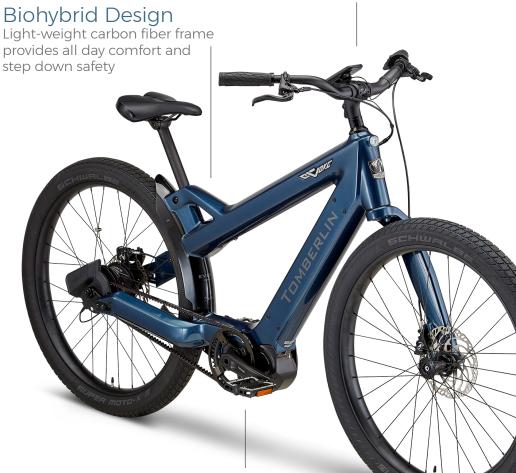

RANGE

UP TO 120 miles\* 5' to 6'4" RIDER FIT

**3x YOU** E-ASSIST

AUTOMATIC SHIFTING Automatically adjusts so you always pedal at the same pace, up hill or down

STOP ON A DIME Hydraulic brakes provide superior and precise stopping power - only a light pull produces a strong braking response

**BIONIC LEGS** Your legs just got 3x stronger. Smart torque sensor provides up to 20 mph assistance.

**GO FARTHER** Explore more of your world

rideevoke.com

Packed with Technology

Digital display to monitor your range and speed, featuring bluetooth connectivity